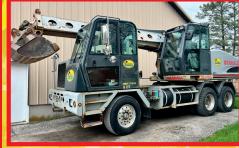

## **CONSIGN TODAY! 301 739 0538** COCHRANAUCTIONS.COM

UCTION

AJULY

P

In conjunction with our 3-Day Summer Contractor's Auction, will sell the following for Buffalo Construction Co. Inc., moved from their shop in Manchester, Carroll County, Maryland to the COCHRAN AUCTION COMPLEX, for the convenience of the auction-Well Maintained Trucks, Trailers & Equipment no longer needed in their current continuing operations.

- Excavators&RubberTitreLoader 🖈 McClosky62TRRETrommelScreener 🖈 Morbarkt200TubCrinder 🖈
- ★ GradallX14100 ★ Peterbility Caterpillar Tirl Axie Dumps ★ International 4800 Roll off Hook Tiruck & Clans ★
  - ★ Film Ti20HydroseedermountedonInternationalTruck ★ AsphaltTruck ★
    - ★ OtherSupportTrucks&Fickups ★ ATV/s★ EnclosedTraffers ★