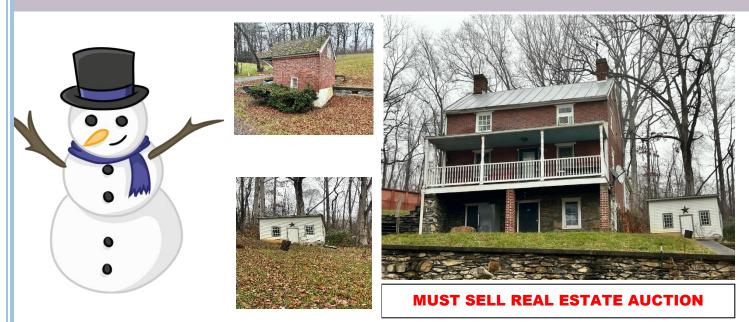

The improvements include a two-story brick farm house on approximately **3.5 acres**. Rooms include living room, eat-in kitchen, two (2) bedrooms and one (1) bath. Home is heated by wood stoves, electric base board heat (not working), and water provided by a spring and septic. Brick Spring House, Small Shed, Stone Walls and pond on the 3.5 acres.

## Estate Auction of Real Estate · MUST SELL

Live On-Site TUESDAY, JANUARY 28 @ 1:00 p.m.