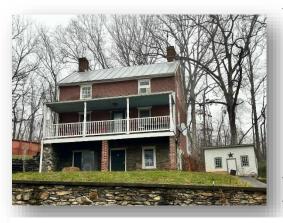

#### 9025 Myersville Road, Myersville, Frederick County, Maryland 21773

The improvements include a two-story brick farm house on approximately **3.5 acres**. Rooms include living room, eat-in kitchen, two (2) bedrooms and one (1) bath. Home is heated by wood stoves, electric base board heat (not working), and water provided by a spring and septic. Brick Spring House, Small Shed, Stone Walls and pond on the 3.5 acres.